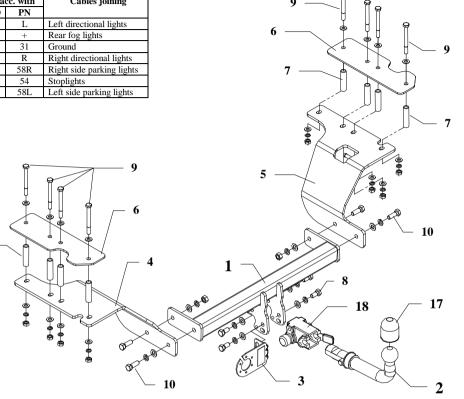

### The instruction of the assembly

- 1. Take the fitted carpet out the bumper, disassemble plastic bowl and unscrew side plastic panels.
- 2. Disassemble the muffler.
- 3. Find 4 signed places on the left and right side of the chassis member, then drill them using a drill ø10,5 mm.
- 4. Find 4 signed places in the luggage part, then drill them using \$\000017,5\$ mm and next position distance sleeves  $\emptyset 17 \text{ mm L}=69 \text{ mm (pos. 7)}$ .
- 5. Position fish-plates (pos. 6) in the trunk see the drawing.
- Position the right bracket (pos. 5) at the bottom of the car on the right holes of 6. the chassis member and fix it using bolts M10x100mm pos. 9 (bolts put from trunk side), do it the same positioning the left bracket (pos. 4) on the left chassis member.
- 7. Slide the bar (pos. 1) between the supports (pos. 4 and 5) and fix it using bolts M12x35mm (pos. 10).
- 8. Fix body of the automat (pos. 18) and the socket plate (pos. 3) using bolts M12x25mm (pos. 8) from accessories. Place tow-ball (pos. 2) according to supplied instruction.
- 9. Tighten all nuts and bolts according to the torque shown in the table.
- 10. Reassemble the muffler (Attention!!! Left handle is welded to the support pos. 5).
- 11. Connect the electric wires according to the instructions of the car.
- 12. Complete the paint cover of towbar (during the mounting paint cover could be destroyed).

### Towbar accessories:

| 11 | Name: Main bar<br>Quantity: 1     | Pos. Name: Right brac<br>5 Quantity: 1                                                                                                                                                                                                                                                                                                                                                                                                                                                                                                                                                                                                                                                                                                                                                                                                                                                                                                                                                                                                                                                                                                                                                                                                                                                                                                                                                                                                                                                                                                                                                                                                                                                                                                                                                                                                                                                                                                                                                                                                                                                                                         | 200 10                             | Name: Bolt 8,8 B<br>Quantity: 4<br>M12x35mm    | Pos.<br>15<br>Dim. :     | Name: Spring wa<br>auantity: 8<br>Ø 12,2 mm | sher       |
|----|-----------------------------------|--------------------------------------------------------------------------------------------------------------------------------------------------------------------------------------------------------------------------------------------------------------------------------------------------------------------------------------------------------------------------------------------------------------------------------------------------------------------------------------------------------------------------------------------------------------------------------------------------------------------------------------------------------------------------------------------------------------------------------------------------------------------------------------------------------------------------------------------------------------------------------------------------------------------------------------------------------------------------------------------------------------------------------------------------------------------------------------------------------------------------------------------------------------------------------------------------------------------------------------------------------------------------------------------------------------------------------------------------------------------------------------------------------------------------------------------------------------------------------------------------------------------------------------------------------------------------------------------------------------------------------------------------------------------------------------------------------------------------------------------------------------------------------------------------------------------------------------------------------------------------------------------------------------------------------------------------------------------------------------------------------------------------------------------------------------------------------------------------------------------------------|------------------------------------|------------------------------------------------|--------------------------|---------------------------------------------|------------|
| lo |                                   | Pos. Name: Plate of the Output | he bracket<br>Pos.<br>11<br>Dim. : | Name: Nut 8 B<br>Quantity: 2<br>M12            | (D) Pos.<br>16<br>Dim. : | Name: Spring wa<br>Quantity: 8<br>Ø 10,2 mm | sher       |
| 2  | Name: Tow ball                    | Pos.<br>7<br>Quantity: 8<br>Dim. : Ø17,2x2,35mm<br>L=69mm                                                                                                                                                                                                                                                                                                                                                                                                                                                                                                                                                                                                                                                                                                                                                                                                                                                                                                                                                                                                                                                                                                                                                                                                                                                                                                                                                                                                                                                                                                                                                                                                                                                                                                                                                                                                                                                                                                                                                                                                                                                                      | leeve Pos.<br>12<br>Dim. :         | Name: Nut 8 B<br>Quantity: 8<br>M10            | D Pos.<br>17             | Name: Ball cover<br>Quantity: 1             | $\bigcirc$ |
| 7  | Name: Socket plate<br>Duantity: 1 | Pos. Name: Bolt 8,8 B<br>Quantity: 4<br>Dim. : M12x25mm                                                                                                                                                                                                                                                                                                                                                                                                                                                                                                                                                                                                                                                                                                                                                                                                                                                                                                                                                                                                                                                                                                                                                                                                                                                                                                                                                                                                                                                                                                                                                                                                                                                                                                                                                                                                                                                                                                                                                                                                                                                                        | 13                                 | Name: Plain washe<br>Quantity: 8<br>Ø 13 mm    | r <u>18</u>              | Name: Body of t<br>Quantity: 1              | he automat |
|    | Name: Left bracket                | Pos.<br>9<br>auantity: 8<br>Dim. : M10x100mm                                                                                                                                                                                                                                                                                                                                                                                                                                                                                                                                                                                                                                                                                                                                                                                                                                                                                                                                                                                                                                                                                                                                                                                                                                                                                                                                                                                                                                                                                                                                                                                                                                                                                                                                                                                                                                                                                                                                                                                                                                                                                   | 14                                 | Name: Plain washe<br>Quantity: 16<br>Ø 10,5 mm | r Post                   | Name: Body plug<br>Quantity: 1              |            |