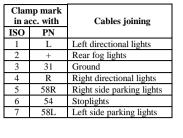

### The instruction of the assembly

- 1. Take the fitted carpet out the bumper, disassemble plastic bowl and unscrew side plastic panels.
- 2. Disassemble the muffler.
- 3. Find 4 signed places on the left and right side of the chassis member, then drill them using a drill ø10,5 mm.
- 4. Find 4 signed places in the luggage part, then drill them using \$\000017,5\$ mm and next position distance sleeves  $\emptyset 17 \text{ mm L}=69 \text{ mm (pos. 7)}$ .
- 5. Position fish-plates (pos. 6) in the trunk see the drawing.
- Position the right bracket (pos. 5) at the bottom of the car on the right holes of 6. the chassis member and fix it using bolts M10x100mm pos. 9 (bolts put from trunk side), do it the same positioning the left bracket (pos. 4) on the left chassis member.
- 7. Slide the bar (pos. 1) between the supports (pos. 4 and 5) and fix it using bolts M12x35mm (pos. 10).
- 8. Fix body of the automat (pos. 18) and the socket plate (pos. 3) using bolts M12x25mm (pos. 8) from accessories. Place tow-ball (pos. 2) according to supplied instruction.
- 9. Tighten all nuts and bolts according to the torque shown in the table.
- 10. Reassemble the muffler (Attention!!! Left handle is welded to the support pos. 5).
- 11. Connect the electric wires according to the instructions of the car.
- 12. Complete the paint cover of towbar (during the mounting paint cover could be destroyed).

$$\frac{\text{Max trailer weight [kg]} \times \text{Max vehicle weight [kg]}}{\text{Max trailer weight [kg]} + \text{Max vehicle weight [kg]}} \times \frac{9.81}{1000} = D [kN]$$